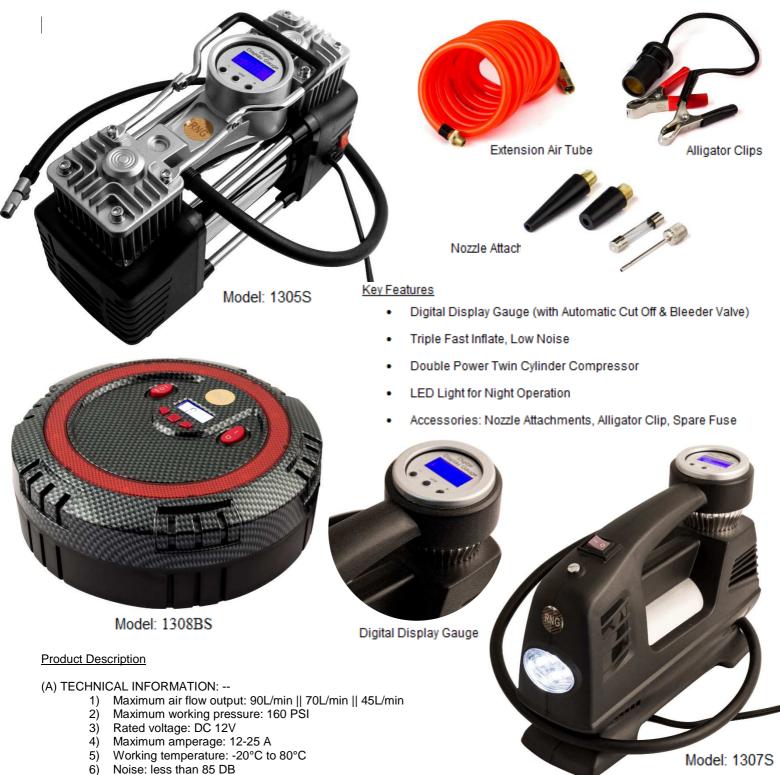

### Analog Portable Car/Bike Air Compressor (Tyre Inflator)

(B) PRODUCT APPLICATION: --- The pump is applicable for regular cars, SUV, two wheelers, three wheelers, small and middle size jeeps. The pump is also applicable for small size inflatables like all kinds of balls, air mattresses, rubber dinghies and so on. It is widely used in many fields. It can deal with an emergency of air leakage of car tyres in any place. It can ensure proper tyre pressure of the car any time which will save gasoline, protect the tyre and ensure vehicle running safely.

(C) PRODUCT FEATURE: --- It has high power cylinder compressor to give high output of 45L/min to inflate in very quick time. Also the high power cylinder pump reduces the max. pressure to 100 PSI in comparison to 300 PSI max. pressure by single cylinder pump of other competitors. The LED lighting features helps to operate in night. The additional nozzle attachments helps to inflate all kind of balls, two wheeler tyre, air mattress etc. The pump does not need daily maintenance and it has oil less design.

### **Digital Double Cylinder Car Air Compressor (Tyre Inflator)**

(B) PRODUCT APPLICATION: --- The pump is applicable for regular cars, SUV, two wheelers, three wheelers, small and middle size trucks, buses and jeeps. The pump is also applicable for small size inflatables like all kinds of balls, air mattresses, rubber dinghies and so on. It is widely used in many fields. It can deal with an emergency of air leakage of car tyres in any place. It can ensure proper tyre pressure of the car any time which will save gasoline, protect the tyre and ensure vehicle running safely.

(C) PRODUCT FEATURE: --- It has Digital Display Gauge with Automatic Cut Off. It also has Bleeder Valve to remove extra air. It has Double Cylinder Compressor which generates three times more powerful output of 90L/min in comparison to low output of 30L/min by single cylinder pump which reduces the inflate time by thrice. The LED lighting features helps to operate in night. The additional nozzle attachments helps to inflate all kind of balls, two wheeler tyre, air mattress etc. There is also alligator clip to connect the pump directly with car battery or any other DC 12V power supply. There is also additional spare fuse provided in case fuse wire is burned. The pump does not need daily maintenance and it has oil less design.