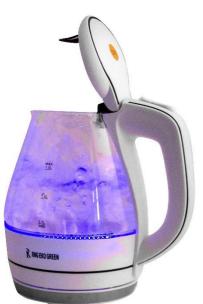

### Electric LED Glass Kettle

MAX 1.8I

1.0L

0.5L

RNG EF C

Model: RNG-1752 (1.8 L)

XAM

1.0L

J8.0

Key Features

- High Quality Clear Borosilicate Glass
- Blue LED Lighting (make boiling visual enjoyment)
- German-French Design with CE & RoHS Certificate

High Quality Glass Body

R. RNG EKO GREEN

Blue LED Lighting

- Easy Open & Close Lid
- Automatic Safety Shut Off
- Boil Dry Protection

MAX 1.5L

10.1

0.5L

MAX 1.5L

1.0L

R RNG EKO GREEN

- Hidden Heating Element
- 360° Cordless Pirouette Base.

Model: RNG-1519 (1.5 L)

Hidden Heating Element

360° Cordless Pirouette Base.

Product Description

Easy Open & Close Lid

(A) TECHNICAL INFORMATION: --- Capacity: 1.8 /1.5 Litres || Input: 220-240V || Power: 1850-2200W

(B) PRODUCT FEATURE: --- RNG EKO GREEN Electric Glass Kettle is made from German technology and has modern colorful French design which gives exotic look to kettle. Glass kettle is of very high quality and has both CE & RoHS certificate. Water boils inside high quality heat resistant borosilicate clear glass which has very high temperature resistance up to 500°C. Blue LED lighting strip inside glass pot gives blue color to water and make boiling look visually very beautiful. The outer body of kettle is made from high quality stainless steel & plastic which is wear resistant and corrosion resistant. Easy opening, Easy filling and Easy cleaning make it Easy to Use device. The lid opens with one deep press of push button. The lid has plastic in its center which helps in closing the lid avoiding any burn. 1.8 litre volume is good enough to boil high volume of water to serve 3-5 people. The Kettle automatically shuts off when water is boiled. It has very high quality thermostat which has accurate temperature control and lasting durability. Kettle also has boil dry protection. The heating element is hidden. It has 360° cordless pirouette base, for easier handling.