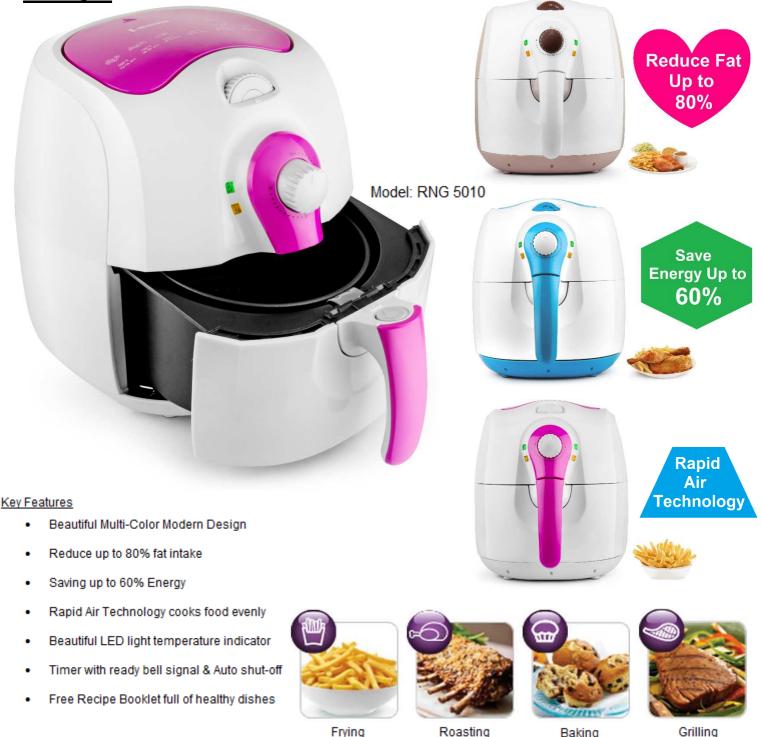

### **Air Fryer**

#### **Product Description**

(A) TECHNICAL INFORMATION: --- Capacity: 2.4 Litres || Input: 220-240V || Power: 1400W

(B) PRODUCT FEATURE: --- RNG EKO GREEN Air Fryer is modern multi-color design which saves up to 60% energy. Its elegant design & beautiful color combination enhance the beauty of your kitchen. It has RAPID AIR TECHNOLOGY which circulates hot air around the food and cook food evenly reducing 80% fat intake. It cooks food uniformly and locks in natural juices. It has beautiful LED light temperature indicator and temperature adjustable control for perfect result. Timer with ready bell signal & Auto shut-off feature switches off automatically to prevent your food from overcooking and the ready indicator alerts you once the cooking is complete. The safety button is positioned at the top of the basket's handle and causes automatic shutdown of the air fryer if the basket is pulled out during the cooking process. The grill and the frying basket can be easily pulled out and cleaned. It cooks food faster than standard oven and very cost effective saving up to 60% energy. FREE RECIPE BOOKLET is available with this air fryer which is full of healthy, tasty and quick recipes. Presenting RNG EKO GREEN Air Fryer, the healthy alternative to fried food. Enjoy oil free chips, snacks, meat etc., without guilt. What more! The food tastes exactly like the oil fried foods you are so familiar with. The attractively styled RNG EKO GREEN Air Fryer allows you to broil, roast, bake and grill in a healthy and oil freeway.