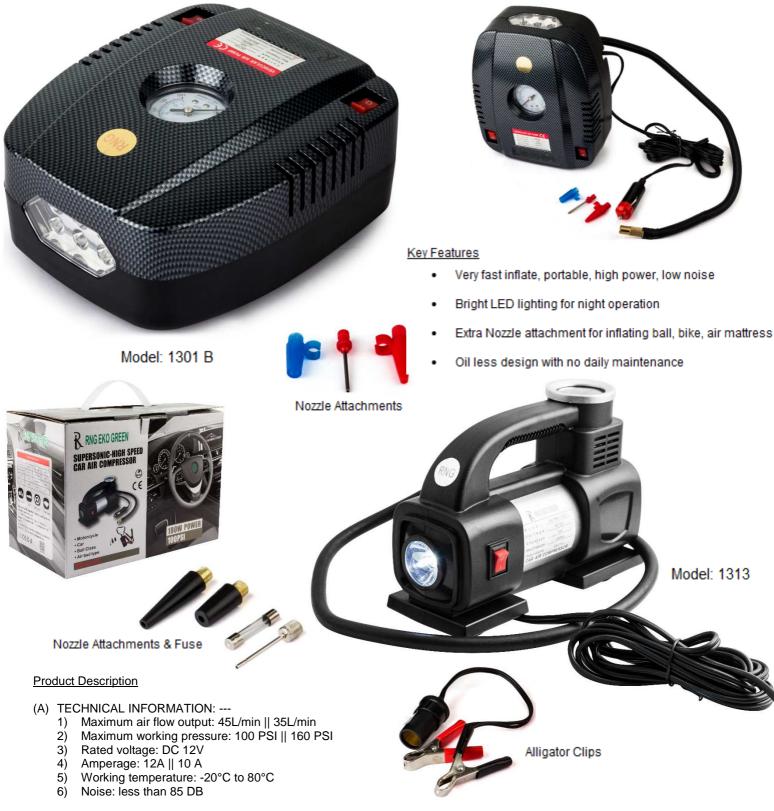

### Analog Portable Car/Bike Air Compressor (Tyre Inflator)

(B) PRODUCT APPLICATION: --- The pump is applicable for regular cars, SUV, two wheelers, three wheelers, small and middle size jeeps. The pump is also applicable for small size inflatables like all kinds of balls, air mattresses, rubber dinghies and so on. It is widely used in many fields. It can deal with an emergency of air leakage of car tyres in any place. It can ensure proper tyre pressure of the car any time which will save gasoline, protect the tyre and ensure vehicle running safely.

(C) PRODUCT FEATURE: --- It has high power cylinder compressor to give high output of 45L/min to inflate in very quick time. Also the high power cylinder pump reduces the max. pressure to 100 PSI in comparison to 300 PSI max. pressure by single cylinder pump of other competitors. The LED lighting features helps to operate in night. The additional nozzle attachments helps to inflate all kind of balls, two wheeler tyre, air mattress etc. The pump does not need daily maintenance and it has oil less design.

### **Digital Double Cylinder Car Air Compressor (Tyre Inflator)**

(B) PRODUCT APPLICATION: --- The pump is applicable for regular cars, SUV, two wheelers, three wheelers, small and middle size trucks, buses and jeeps. The pump is also applicable for small size inflatables like all kinds of balls, air mattresses, rubber dinghies and so on. It is widely used in many fields. It can deal with an emergency of air leakage of car tyres in any place. It can ensure proper tyre pressure of the car any time which will save gasoline, protect the tyre and ensure vehicle running safely.

(C) PRODUCT FEATURE: --- It has Digital Display Gauge with Automatic Cut Off. It also has Bleeder Valve to remove extra air. It has Double Cylinder Compressor which generates three times more powerful output of 90L/min in comparison to low output of 30L/min by single cylinder pump which reduces the inflate time by thrice. The LED lighting features helps to operate in night. The additional nozzle attachments helps to inflate all kind of balls, two wheeler tyre, air mattress etc. There is also alligator clip to connect the pump directly with car battery or any other DC 12V power supply. There is also additional spare fuse provided in case fuse wire is burned. The pump does not need daily maintenance and it has oil less design.