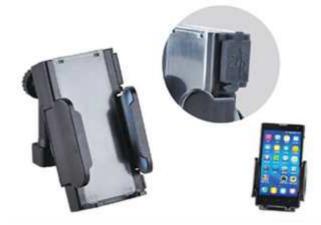

# USB Mobile Chargers For 2/3/4 Wheelers

**USB Charger for Motorbike with Mobile Phone Stand** 

Standalone USB Charger for Motorbike

Screw Type USB Charger for Four Wheelers / Three Wheelers / Two Wheelers [Single/Double Socket]

We have USB chargers for Motorbikes, e-bikes, 3 wheelers, 4 wheelers. We make 12 to 60 rated voltage USB chargers with output current 1A, 2A and more. We can do customization for our OEM clients. Our chargers are waterproof, have short circuit protection, hi speed charging, easy fitting, environment friendly and have theft protection.