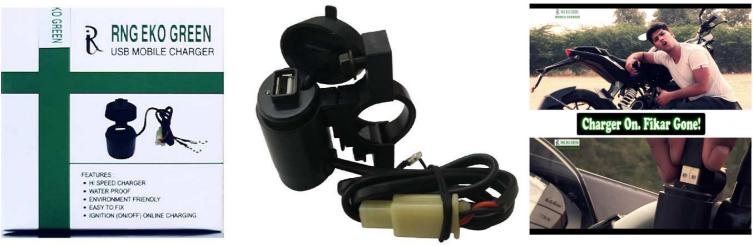

# USB Mobile Chargers For 2/3/4 Wheelers

**USB Charger for Motorbike with Mobile Phone Stand** 

Standalone USB Charger for Motorbike

Screw Type USB Charger for Four Wheelers / Three Wheelers / Two Wheelers [Single/Double Socket]

We have USB chargers for Motorbikes, e-bikes, 3 wheelers, 4 wheelers. We make 12 to 60 rated voltage USB chargers with output current 1A, 2A and more. We can do customization for our OEM clients. Our chargers are waterproof, have short circuit protection, hi speed charging, easy fitting, environment friendly and have theft protection.