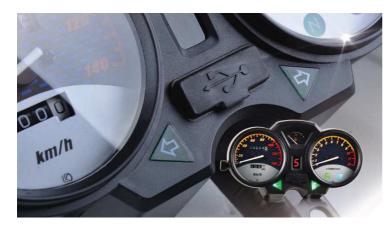

# USB Mobile Chargers For 2/3/4 Wheelers

**USB Charger for Motorbike with Mobile Phone Stand** 

Standalone USB Charger for Motorbike

Screw Type USB Charger for Four Wheelers / Three Wheelers / Two Wheelers [Single/Double Socket]

We have USB chargers for Motorbikes, e-bikes, 3 wheelers, 4 wheelers. We make 12 to 60 rated voltage USB chargers with output current 1A, 2A and more. We can do customization for our OEM clients. Our chargers are waterproof, have short circuit protection, hi speed charging, easy fitting, environment friendly and have theft protection.