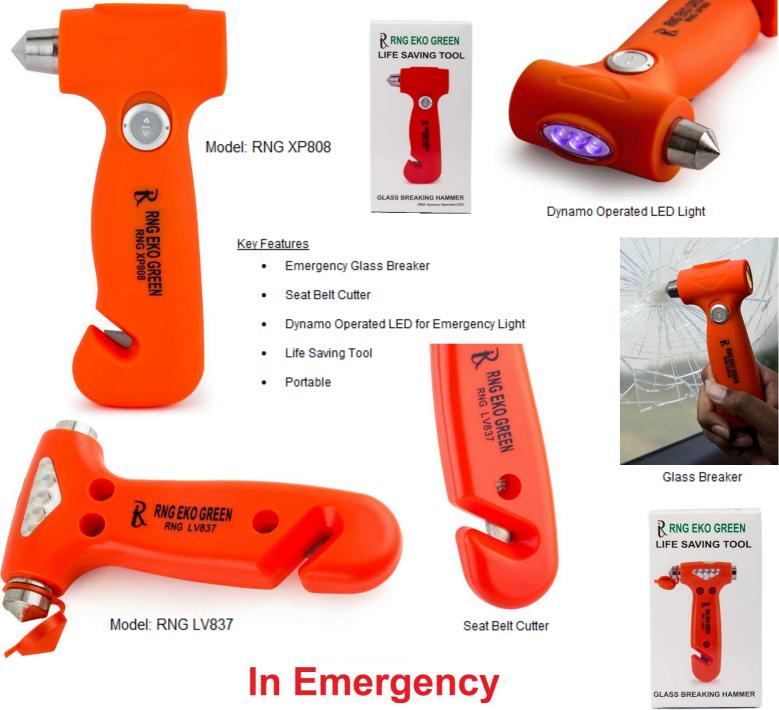

### Car Safety Hammer (Glass Breaker/Seat belt Cutter)

# BREAK CAR GLASS! CUT SEAT-BELT! SAVE LIFE!

Product Description

RNG EKO GREEN Glass Breaking Hammer is an emergency life saving tool. It is used to break the glass and cut the seat belt in emergency cases where during car accidents doors get locked and seat belts get jammed due to malfunction and people are not able to get out of the car. Many such cases have been reported where fire broke out in cars and people died in cars as they could not get out. So for these kind of emergency situations RNG EKO GREEN hammer helps in saving life. It also has Dynamo operated emergency LED lighting which can be used as torch in night. Dynamo works on manual rotation of handle provided on back side of the hammer.1 minute of rotation gives 5-10 minutes of light. Hammer is made from high quality stainless steel which is corrosion resistant. The outer material is very high quality plastic which is weather resistant and environment friendly. It is portable, very light and can be kept easily at any place inside the car. We recommend 4 pcs to be kept on four side windows of car so that in emergency people sitting next to window can break the glass without wasting time and save their life. Girls can also keep it inside purse or any hand bag and use it to save themselves from any burglar, stalker or thief.