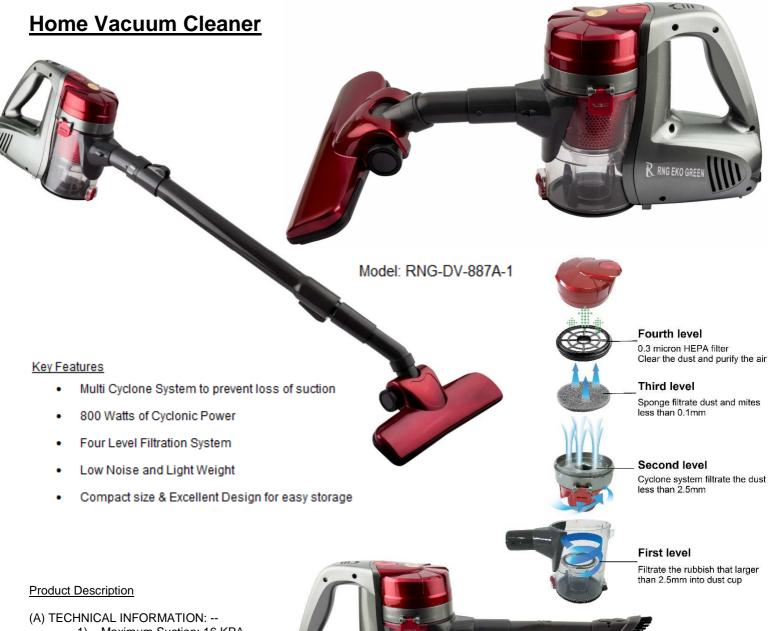

# **HOME ELECTRONICS**

- 1) Maximum Suction: 16 KPA
- 2) Rated Power: 800 Watts
- 3) Rated voltage: 220-240V 50-60Hz
- 4) Power Cord Length: 4 Meter
- 5) Dust Capacity: 0.5 L
- 6) Noise: less than 75 DB

(B) PRODUCT APPLICATION: --- The vacuum cleaner is applicable for cleaning home interior only. Plug in the appliance and use ON/OFF button to start the device for cleaning. Connect the Main Floor Brush to clean the floor and connect Telescopic Tube to clean the floor in standing position. There is also Multi-Purpose Crevice Brush to rub and remove dust so that vacuum cleaner can easily suck the dirt. After cleaning remove the trash collected in dust cup by pressing Dust Cup Bottom Release button present on bottom of dust cup and if filter system too dirty then remove the dust cup by pressing button over dust cap and take out the filter system assembly from dust cap, then clean the Sponge filter, Plastic filter and HEPA filter with soft brush or wash them with water. Dry the filters before using them again. You may also clean Car interior with this device but it does not work on 12 V DC Car battery electricity switch board for plug in inside Car garage or so there should be place for cleaning.

(C) PRODUCT FEATURE: --- It has Professional Multi Cyclone System which prevents loss of suction. 800 Watts of Cyclonic Power creates very strong suction force of 16KPA to quickly clean the home interior. It has Four Level Filtration System with Easily Removable & Washable Dust Cup, HEPA Filter and Sponge Filter It's Compact Size & Excellent Design helps in easy storage. It is very light weight and has low noise. Its 4 meter long wire enables vacuum cleaner to reach every corner of the home. Accessories like Main Floor Brush, Telescopic Extension Tube & Crevice Nozzle Brush connector help to clean away dust and reach all corners of home