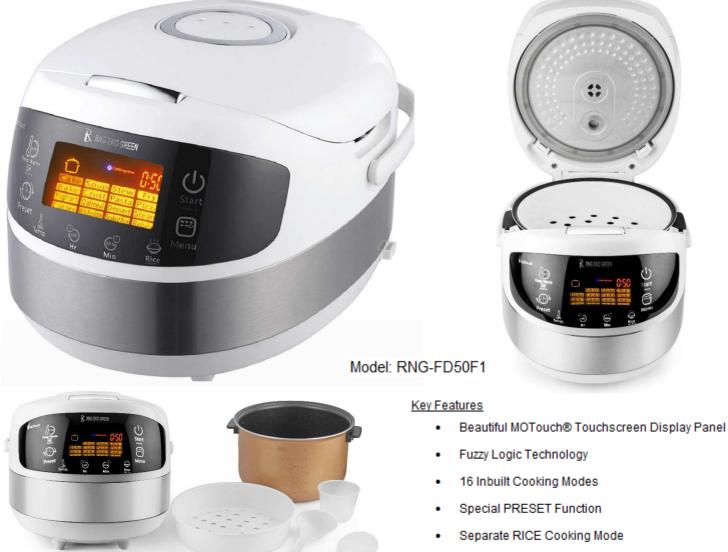

#### 3 In 1 Multi-Function Electric Cooker / Rice Cooker / Stir Fryer

Product Description

#### Automatic Shut Off & 3 D Heating Feature

KEEP WARM function

(A) TECHNICAL INFORMATION: --- Capacity: 5 L (1.8 Litres) || Input: 220-240V || Power: 860 W

(B) PRODUCT APPLICATION: --- RNG EKO GREEN Electric Multi-Function Cooker/Rice Cooker/Stir Fryer/Food Steamer is a high quality device with which you can cook food sitting comfortably at any place and anytime. Put the ingredients in the inner pot, select your suitable cooking mode and leave it. When food will be cooked it will automatically Shut Off and switch to KEEP WARM mode to keep food warm and fresh. Also it has special PRESET feature with which you can set the time by which you want the food to be ready. So now you watch TV, do exercise, indulge in gossips, go out for shopping or do any personal work and still you can cook food without physically being present there. COOK ANYWHERE & ANYTIME

#### (C) PRODUCT FEATURE: ---

1) Beautiful Touchscreen Display Panel with Fuzzy Logic Technology

2)16 Inbuilt Cooking Modes/Options in MENU. (CAKE, SOUP, STEW, FRY, BAKE, CRUST, PASTA, PIZZA, YOGHURT, OATMEAL, DESSERT, STEAM, CONGEE, MILK PORRIDGE, SOAKED RICE, REHEAT). The cooking time and temperature for these inbuilt modes is already set but you can adjust cooking time and temperature for some modes. Using STEAM Mode you can prepare IDLI, MOMOS, MAGGI, NOODLES etc. Same way you can make so many of your favorite dishes

3) Special PRESET Function so that you can set any suitable time, put all ingredients inside inner pot and food will be cooked automatically by that time. You can go out or do any of your personal work without worry.

4) Separate RICE COOKING Mode especially for cooking rice. By default the cooking time for rice is set to 45 minutes but you can adjust the time and temperature according to your choice.

5) Automatic SHUT OFF Feature makes a beep sound and stops the device once cooking time for selected cooking mode is complete and then it moves automatically to KEEP WARM mode. So you don't have to worry for overcooking of food and also food will remain fresh

6) KEEP WARM function helps in keeping food warm and fresh.