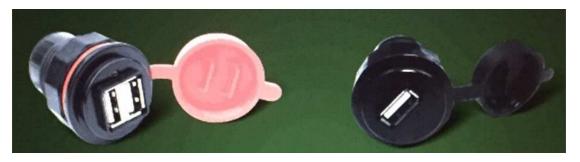

# USB Mobile Chargers For 2/3/4 Wheelers

**USB Charger for Motorbike with Mobile Phone Stand** 

Standalone USB Charger for Motorbike

Screw Type USB Charger for Four Wheelers / Three Wheelers / Two Wheelers [Single/Double Socket]

#### Product Description

| Rated voltage (V) | Working voltage range (V) | Output voltage (V) | Output current (A) | Operating Temperature |
|-------------------|---------------------------|--------------------|--------------------|-----------------------|
| 12 to 60          | 8-18 to 52-66             | 5±0.25             | ≦1A, 2A, and more  | -30°C to 60°C         |

We have USB chargers for Motorbikes, e-bikes, 3 wheelers, 4 wheelers. We make 12 to 60 rated voltage USB chargers with output current 1A, 2A and more. We can do customization for our OEM clients. Our chargers are waterproof, have short circuit protection, hi speed charging, easy fitting, environment friendly and have theft protection.