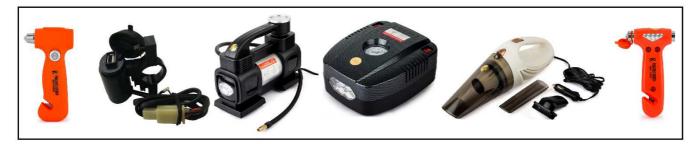

# **AUTOMOTIVE PRODUCTS**

### Car Vacuum Cleaner

### Analog Portable Car/Bike Air Compressor (Tyre Inflator)

(B) PRODUCT APPLICATION: --- The pump is applicable for regular cars, SUV, two wheelers, three wheelers, small and middle size jeeps. The pump is also applicable for small size inflatables like all kinds of balls, air mattresses, rubber dinghies and so on. It is widely used in many fields. It can deal with an emergency of air leakage of car tyres in any place. It can ensure proper tyre pressure of the car any time which will save gasoline, protect the tyre and ensure vehicle running safely.

### **Digital Double Cylinder Car Air Compressor (Tyre Inflator)**

(B) PRODUCT APPLICATION: --- The pump is applicable for regular cars, SUV, two wheelers, three wheelers, small and middle size trucks, buses and jeeps. The pump is also applicable for small size inflatables like all kinds of balls, air mattresses, rubber dinghies and so on. It is widely used in many fields. It can deal with an emergency of air leakage of car tyres in any place. It can ensure proper tyre pressure of the car any time which will save gasoline, protect the tyre and ensure vehicle running safely.

### Car Safety Hammer (Glass Breaker/Seat belt Cutter)